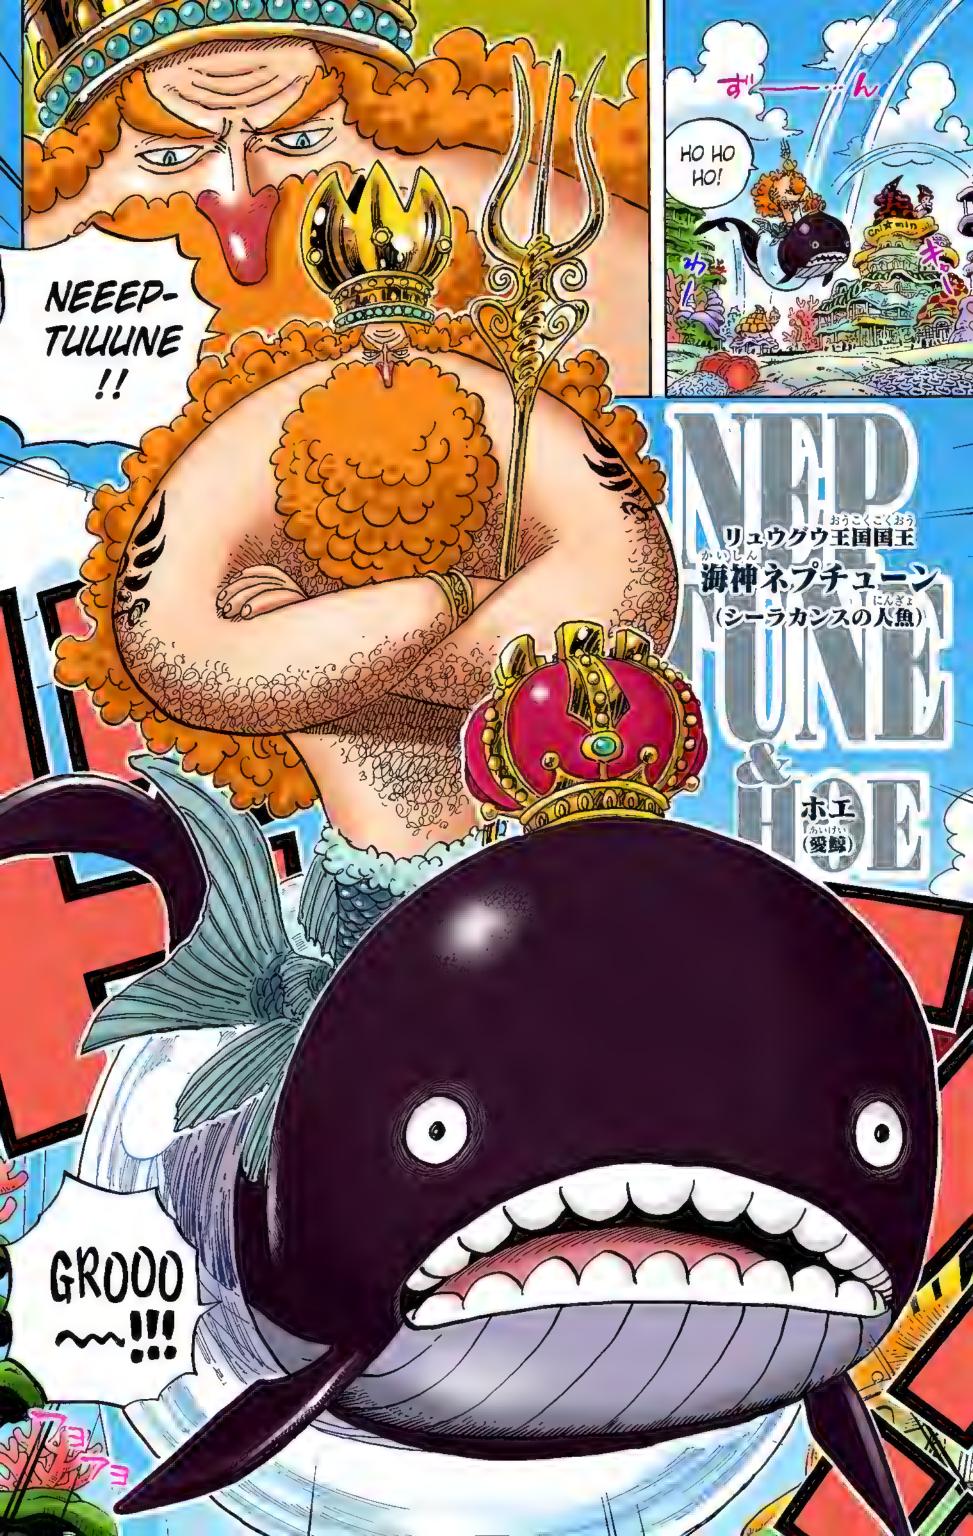

--Isshi 414

--Mori

E

A: Didn't | Officially write it down somewhere? I've been receiving questions about the three admirals, so I'll put it down below. 🗸

Mag-Mag Fruit Magma Human

Aokiji

Chilly-Chilly Fruit Ice Human

Glint-Glint Fruit Light Human

Kizaru

Q: I have a question. Is the scar on Luffy's chest from the Paramount War two years ago? You know, when Akainu attacked Jimbei and Luffy at the same time. I thought about it when I saw it on TV the other day...